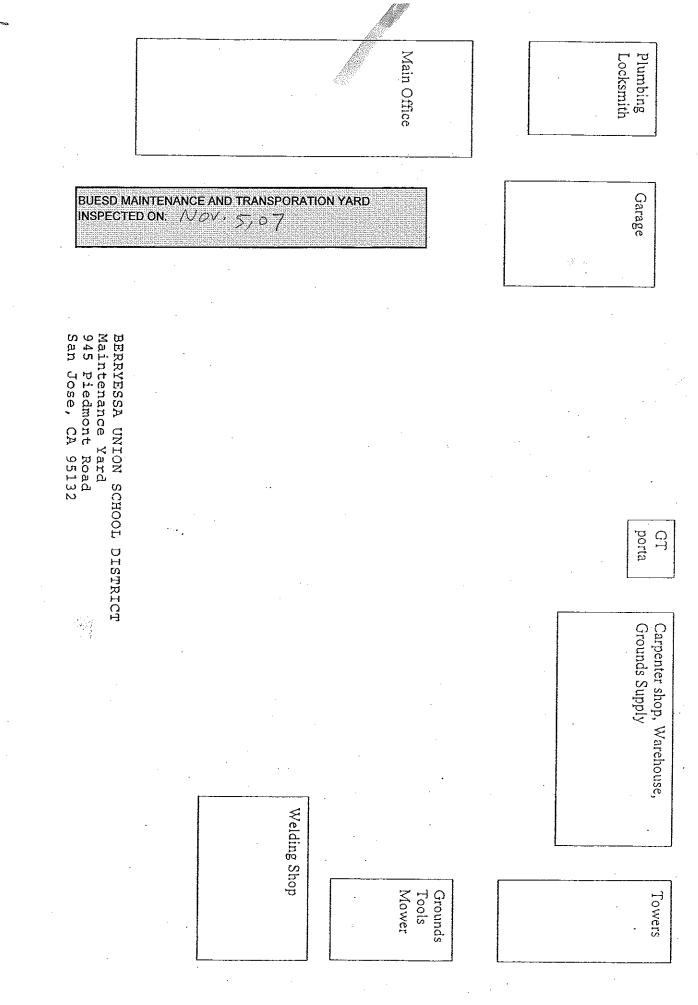

# BUESD MAINTENANCE AND TRANSPORTATION YARD 945 PIEDMONT ROAD SAN JOSE, CA 95132

PREPARED FOR: BERRYESSA UNION ELEMENTARY SCHOOL DISTRICT 1376 PIEDMONT ROAD SAN JOSE, CA 95132

INSPECTED ON: FEBRUARY 13, 2023

### LIST OF BUILDINGS AT

### **BUESD MAINTENANCE AND TRANSPORTATION YARD**

| Building Name<br>Building Used As<br>(#FLOORS) CONSTRUCTION                              | Building Area<br>(approximate) |
|------------------------------------------------------------------------------------------|--------------------------------|
| GROUNDS PORTABLE                                                                         |                                |
| Storage<br>( 1 ) Wood, Metal                                                             | 480 SF                         |
| GROUNDS STORAGE BUILDING                                                                 |                                |
| Storage ( 1 ) Wood, Concrete, Metal                                                      | 240 SF                         |
| MAINTENANCE GARAGE BUILDING                                                              |                                |
| Garage and Storage ( 1 ) Wood, Metal, Concrete                                           | 730 SF                         |
| MAINTENANCE SHOPS OFFICE PORTABLE BUILDING                                               |                                |
| Offices, Shops, Storage, Plumbing, and Locksmith<br>( 1 ) Wood and Metal Portable        | 1,780 SF                       |
| MENTOR'S HOUSE                                                                           |                                |
| Daycare<br>( 1 ) Wood, Metal, Plaster                                                    | 1,840 SF                       |
| METAL STORAGE CONTAINERS (25 EA)                                                         |                                |
| Storage<br>( 1 ) Metal                                                                   | 7,550 SF                       |
| METAL STORAGE SHED                                                                       |                                |
| Storage ( 1 ) Metal Wall and Ceiling, Wood, and Asphalt                                  | 725 SF                         |
| PG&E NORTH TOWER BUILDING                                                                |                                |
| PG&E<br>( 1 ) Metal and Concrete                                                         | 154 SF                         |
| PG&E SOUTH TOWER ENCLOSURE                                                               |                                |
| PG&E<br>( 1 ) Wood Fence, and Concrete Floor                                             | 533 SF                         |
| STUDENT NUTRITION SERVICE                                                                |                                |
| Kitchen ( 1 ) Wood, Metal, Concrete                                                      | 7,480 SF                       |
| TRANSPORTATION AND MAINTENANCE DEPARTMENT OFFICE BUILDING                                |                                |
| Office, Lounge, Storage, Restrooms<br>( 1 ) Portable with Wood Floor and Preformed Walls | 3,750 SF                       |
| WAREHOUSE BUILDING                                                                       |                                |
| Warehouse, Office, Storage, Lounge, Restrooms<br>( 1 ) Wood, Metal, Concrete             | 9,000 SF                       |
| WELDING SHOP BUILDING                                                                    |                                |
| Welding Shop<br>( 1 ) Wood, Metal, Concrete                                              | 760 SF                         |

### **BUESD MAINTENANCE AND TRANSPORTATION YARD**

| Building Name<br>Building Used As<br>(#floors) Construction |                              | BUILDING AREA<br>(APPROXIMATE) |
|-------------------------------------------------------------|------------------------------|--------------------------------|
| WOOD SHEDS (2 EA)                                           |                              |                                |
| Storage<br>( 1 ) Wood                                       |                              | 200 SF                         |
| WOOD STORAGE SHED                                           |                              |                                |
| Storage<br>( 1 ) Wood Wall and Ceiling, Concrete Floor      |                              | 330 SF                         |
| Total Number Of Buildings : <u>15</u>                       | (Approximate) Total Sq Ft. : | 35,552                         |
| End Of Report, Total Of                                     | 2 Pages                      |                                |