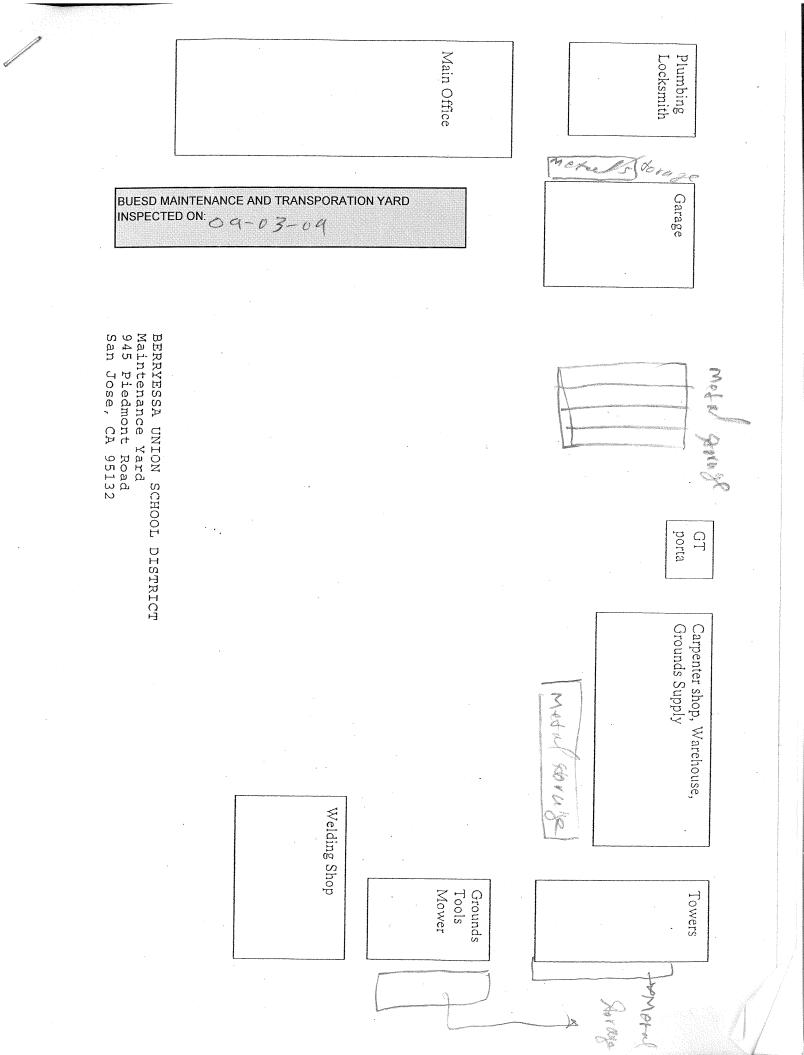

# BUESD MAINTENANCE AND TRANSPORTATION YARD 945 PIEDMONT ROAD SAN JOSE, CA 95132

PREPARED FOR: BERRYESSA UNION ELEMENTARY SCHOOL DISTRICT 1376 PIEDMONT ROAD SAN JOSE, CA 95132

INSPECTED ON: FEBRUARY 13, 2023

### LIST OF BUILDINGS AT

### **BUESD MAINTENANCE AND TRANSPORTATION YARD**

| Building Name<br>Building Used As<br>(#FLOORS) CONSTRUCTION                              | Building Area<br>(approximate) |
|------------------------------------------------------------------------------------------|--------------------------------|
| GROUNDS PORTABLE                                                                         |                                |
| Storage<br>( 1 ) Wood, Metal                                                             | 480 SF                         |
| GROUNDS STORAGE BUILDING                                                                 |                                |
| Storage ( 1 ) Wood, Concrete, Metal                                                      | 240 SF                         |
| MAINTENANCE GARAGE BUILDING                                                              |                                |
| Garage and Storage ( 1 ) Wood, Metal, Concrete                                           | 730 SF                         |
| MAINTENANCE SHOPS OFFICE PORTABLE BUILDING                                               |                                |
| Offices, Shops, Storage, Plumbing, and Locksmith<br>( 1 ) Wood and Metal Portable        | 1,780 SF                       |
| MENTOR'S HOUSE                                                                           |                                |
| Daycare<br>( 1 ) Wood, Metal, Plaster                                                    | 1,840 SF                       |
| METAL STORAGE CONTAINERS (25 EA)                                                         |                                |
| Storage<br>( 1 ) Metal                                                                   | 7,550 SF                       |
| METAL STORAGE SHED                                                                       |                                |
| Storage ( 1 ) Metal Wall and Ceiling, Wood, and Asphalt                                  | 725 SF                         |
| PG&E NORTH TOWER BUILDING                                                                |                                |
| PG&E<br>( 1 ) Metal and Concrete                                                         | 154 SF                         |
| PG&E SOUTH TOWER ENCLOSURE                                                               |                                |
| PG&E<br>( 1 ) Wood Fence, and Concrete Floor                                             | 533 SF                         |
| STUDENT NUTRITION SERVICE                                                                |                                |
| Kitchen ( 1 ) Wood, Metal, Concrete                                                      | 7,480 SF                       |
| TRANSPORTATION AND MAINTENANCE DEPARTMENT OFFICE BUILDING                                |                                |
| Office, Lounge, Storage, Restrooms<br>( 1 ) Portable with Wood Floor and Preformed Walls | 3,750 SF                       |
| WAREHOUSE BUILDING                                                                       |                                |
| Warehouse, Office, Storage, Lounge, Restrooms<br>( 1 ) Wood, Metal, Concrete             | 9,000 SF                       |
| WELDING SHOP BUILDING                                                                    |                                |
| Welding Shop<br>( 1 ) Wood, Metal, Concrete                                              | 760 SF                         |

### **BUESD MAINTENANCE AND TRANSPORTATION YARD**

| Building Name<br>Building Used As<br>(#floors) Construction |                              | BUILDING AREA<br>(APPROXIMATE) |
|-------------------------------------------------------------|------------------------------|--------------------------------|
| WOOD SHEDS (2 EA)                                           |                              |                                |
| Storage<br>( 1 ) Wood                                       |                              | 200 SF                         |
| WOOD STORAGE SHED                                           |                              |                                |
| Storage<br>( 1 ) Wood Wall and Ceiling, Concrete Floor      |                              | 330 SF                         |
| Total Number Of Buildings : <u>15</u>                       | (Approximate) Total Sq Ft. : | 35,552                         |
| End Of Report, Total Of                                     | 2 Pages                      |                                |