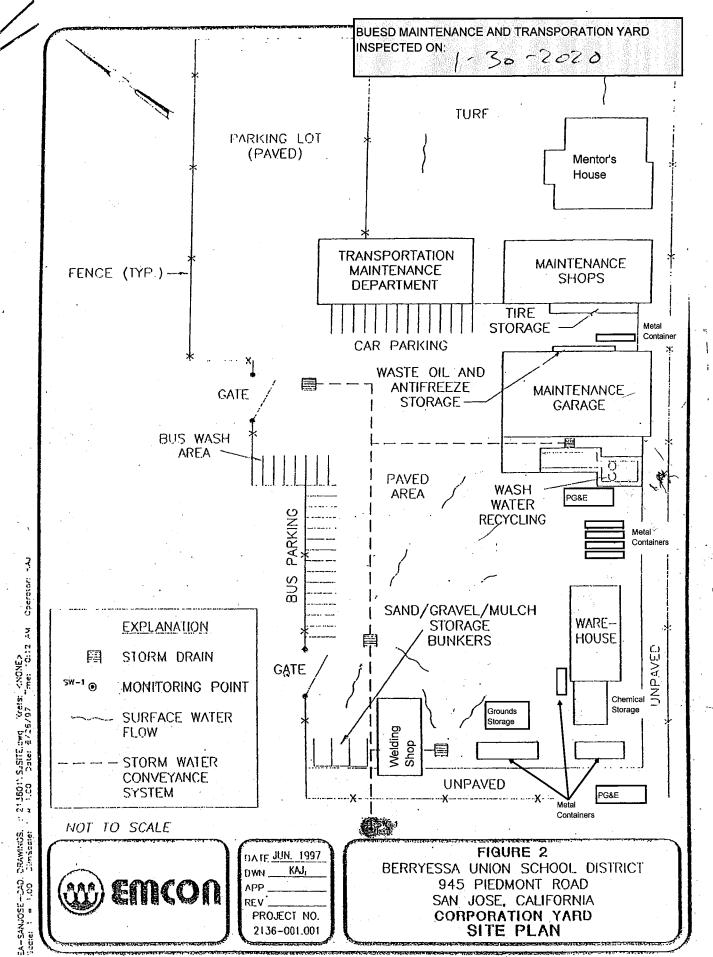

### **BUESD MAINTENANCE AND TRANSPORTATION YARD**

| Building Name<br>Building Used As<br>(#FLOORS) CONSTRUCTION                              | Building Area<br>(approximate) |
|------------------------------------------------------------------------------------------|--------------------------------|
| GROUNDS PORTABLE                                                                         |                                |
| Storage<br>( 1 ) Wood, Metal                                                             | 480 SF                         |
| GROUNDS STORAGE BUILDING                                                                 |                                |
| Storage ( 1 ) Wood, Concrete, Metal                                                      | 240 SF                         |
| MAINTENANCE GARAGE BUILDING                                                              |                                |
| Garage and Storage ( 1 ) Wood, Metal, Concrete                                           | 730 SF                         |
| MAINTENANCE SHOPS OFFICE PORTABLE BUILDING                                               |                                |
| Offices, Shops, Storage, Plumbing, and Locksmith<br>( 1 ) Wood and Metal Portable        | 1,780 SF                       |
| MENTOR'S HOUSE                                                                           |                                |
| Daycare<br>( 1 ) Wood, Metal, Plaster                                                    | 1,840 SF                       |
| METAL STORAGE CONTAINERS (25 EA)                                                         |                                |
| Storage<br>( 1 ) Metal                                                                   | 7,550 SF                       |
| METAL STORAGE SHED                                                                       |                                |
| Storage ( 1 ) Metal Wall and Ceiling, Wood, and Asphalt                                  | 725 SF                         |
| PG&E NORTH TOWER BUILDING                                                                |                                |
| PG&E<br>( 1 ) Metal and Concrete                                                         | 154 SF                         |
| PG&E SOUTH TOWER ENCLOSURE                                                               |                                |
| PG&E<br>( 1 ) Wood Fence, and Concrete Floor                                             | 533 SF                         |
| STUDENT NUTRITION SERVICE                                                                |                                |
| Kitchen ( 1 ) Wood, Metal, Concrete                                                      | 7,480 SF                       |
| TRANSPORTATION AND MAINTENANCE DEPARTMENT OFFICE BUILDING                                |                                |
| Office, Lounge, Storage, Restrooms<br>( 1 ) Portable with Wood Floor and Preformed Walls | 3,750 SF                       |
| WAREHOUSE BUILDING                                                                       |                                |
| Warehouse, Office, Storage, Lounge, Restrooms<br>( 1 ) Wood, Metal, Concrete             | 9,000 SF                       |
| WELDING SHOP BUILDING                                                                    |                                |
| Welding Shop<br>( 1 ) Wood, Metal, Concrete                                              | 760 SF                         |

### **BUESD MAINTENANCE AND TRANSPORTATION YARD**

| Building Name<br>Building Used As<br>(#floors) Construction |                              | BUILDING AREA<br>(APPROXIMATE) |
|-------------------------------------------------------------|------------------------------|--------------------------------|
| WOOD SHEDS (2 EA)                                           |                              |                                |
| Storage<br>( 1 ) Wood                                       |                              | 200 SF                         |
| WOOD STORAGE SHED                                           |                              |                                |
| Storage<br>( 1 ) Wood Wall and Ceiling, Concrete Floor      |                              | 330 SF                         |
| Total Number Of Buildings : <u>15</u>                       | (Approximate) Total Sq Ft. : | 35,552                         |
| End Of Report, Total Of                                     | 2 Pages                      |                                |