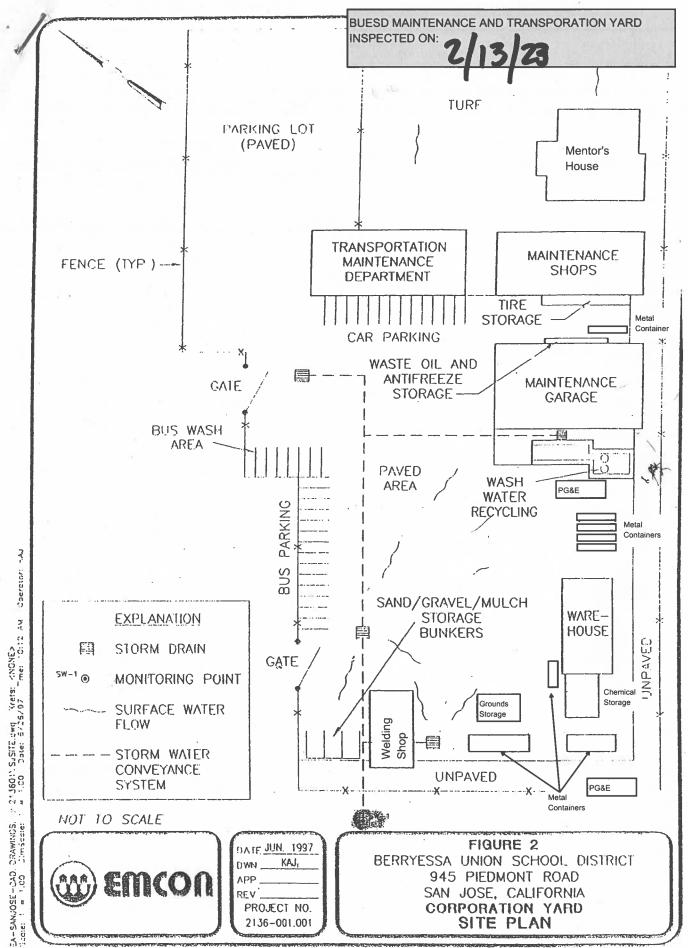

# BUESD MAINTENANCE AND TRANSPORTATION YARD 945 PIEDMONT ROAD SAN JOSE, CA 95132

PREPARED FOR: BERRYESSA UNION ELEMENTARY SCHOOL DISTRICT 1376 PIEDMONT ROAD SAN JOSE, CA 95132

INSPECTED ON: FEBRUARY 13, 2023

# BERRYESSA UNION ELEMENTARY SCHOOL DISTRICT BUESD MAINTENANCE AND TRANSPORTATION YARD

**INSPECTED ON: FEBRUARY 13, 2023** 

**INSPECTED BY:** 

eland Kafeyan

Cal/OSHA Certified Site Surveillance Technician Certification Number 06-4110