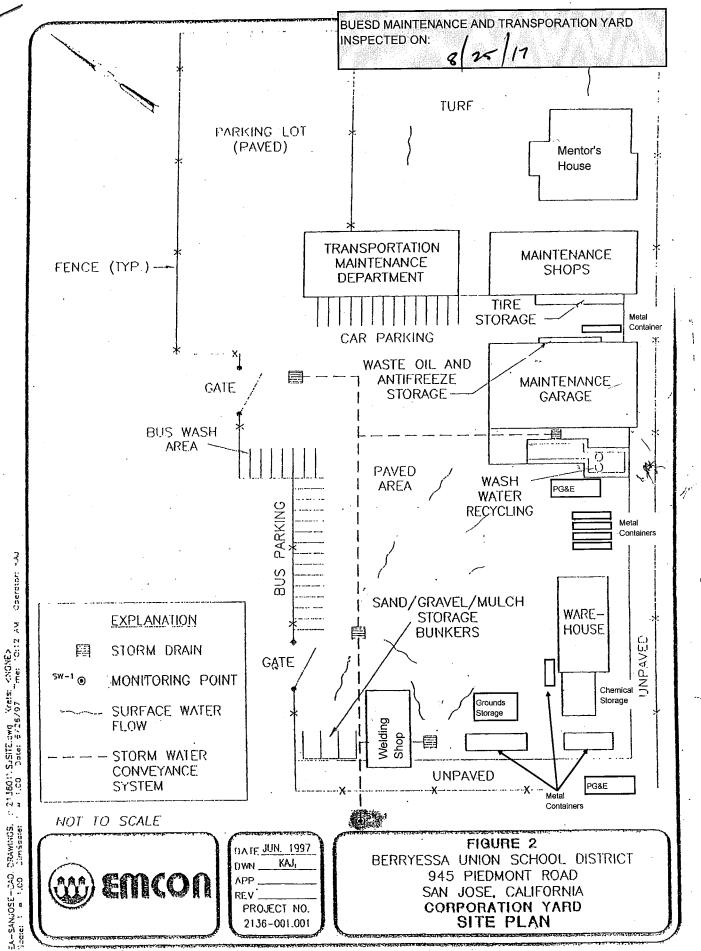

### LIST OF BUILDINGS AT

### **BUESD MAINTENANCE AND TRANSPORTATION YARD**

| Building Name<br>Building Used As<br>(#FLOORS) CONSTRUCTION                              | Building Area<br>(approximate) |
|------------------------------------------------------------------------------------------|--------------------------------|
| GROUNDS PORTABLE                                                                         |                                |
| Storage<br>( 1 ) Wood, Metal                                                             | 480 SF                         |
| GROUNDS STORAGE BUILDING                                                                 |                                |
| Storage ( 1 ) Wood, Concrete, Metal                                                      | 240 SF                         |
| MAINTENANCE GARAGE BUILDING                                                              |                                |
| Garage and Storage ( 1 ) Wood, Metal, Concrete                                           | 730 SF                         |
| MAINTENANCE SHOPS OFFICE PORTABLE BUILDING                                               |                                |
| Offices, Shops, Storage, Plumbing, and Locksmith<br>( 1 ) Wood and Metal Portable        | 1,780 SF                       |
| MENTOR'S HOUSE                                                                           |                                |
| Daycare<br>( 1 ) Wood, Metal, Plaster                                                    | 1,840 SF                       |
| METAL STORAGE CONTAINERS (25 EA)                                                         |                                |
| Storage<br>( 1 ) Metal                                                                   | 7,550 SF                       |
| METAL STORAGE SHED                                                                       |                                |
| Storage ( 1 ) Metal Wall and Ceiling, Wood, and Asphalt                                  | 725 SF                         |
| PG&E NORTH TOWER BUILDING                                                                |                                |
| PG&E<br>( 1 ) Metal and Concrete                                                         | 154 SF                         |
| PG&E SOUTH TOWER ENCLOSURE                                                               |                                |
| PG&E<br>( 1 ) Wood Fence, and Concrete Floor                                             | 533 SF                         |
| STUDENT NUTRITION SERVICE                                                                |                                |
| Kitchen ( 1 ) Wood, Metal, Concrete                                                      | 7,480 SF                       |
| TRANSPORTATION AND MAINTENANCE DEPARTMENT OFFICE BUILDING                                |                                |
| Office, Lounge, Storage, Restrooms<br>( 1 ) Portable with Wood Floor and Preformed Walls | 3,750 SF                       |
| WAREHOUSE BUILDING                                                                       |                                |
| Warehouse, Office, Storage, Lounge, Restrooms<br>( 1 ) Wood, Metal, Concrete             | 9,000 SF                       |
| WELDING SHOP BUILDING                                                                    |                                |
| Welding Shop<br>( 1 ) Wood, Metal, Concrete                                              | 760 SF                         |

### **BUESD MAINTENANCE AND TRANSPORTATION YARD**

| Building Name<br>Building Used As<br>(#floors) Construction |                              | BUILDING AREA<br>(APPROXIMATE) |
|-------------------------------------------------------------|------------------------------|--------------------------------|
| WOOD SHEDS (2 EA)                                           |                              |                                |
| Storage<br>( 1 ) Wood                                       |                              | 200 SF                         |
| WOOD STORAGE SHED                                           |                              |                                |
| Storage<br>( 1 ) Wood Wall and Ceiling, Concrete Floor      |                              | 330 SF                         |
| Total Number Of Buildings : <u>15</u>                       | (Approximate) Total Sq Ft. : | 35,552                         |
| End Of Report, Total Of                                     | 2 Pages                      |                                |