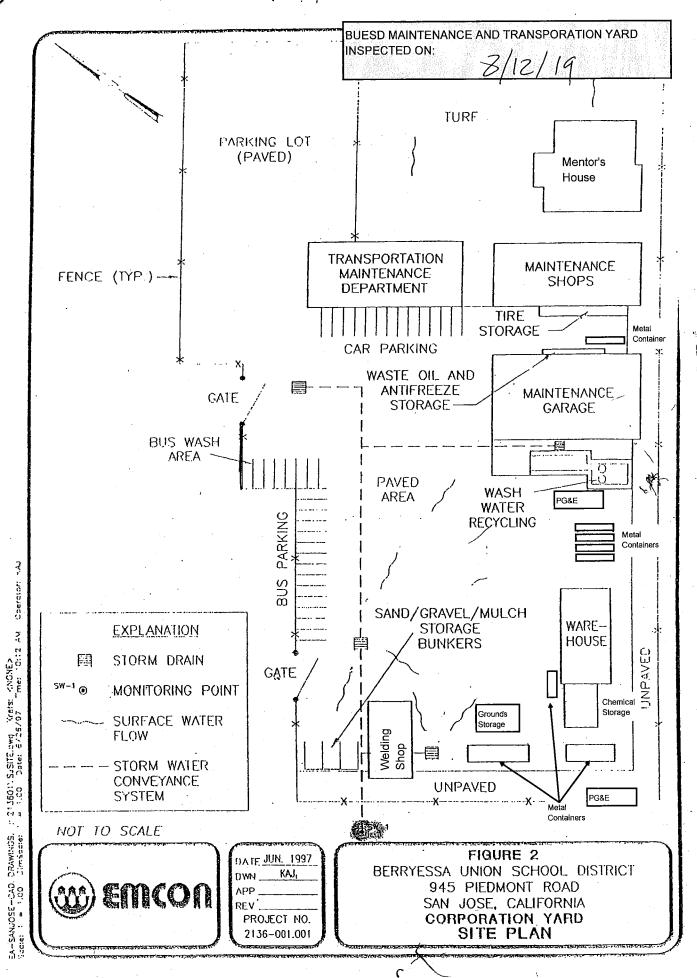

### **BUESD MAINTENANCE AND TRANSPORTATION YARD**

| Building Name<br>Building Used As<br>(#FLOORS) CONSTRUCTION                              | Building Area<br>(approximate) |
|------------------------------------------------------------------------------------------|--------------------------------|
| GROUNDS PORTABLE                                                                         |                                |
| Storage<br>( 1 ) Wood, Metal                                                             | 480 SF                         |
| GROUNDS STORAGE BUILDING                                                                 |                                |
| Storage ( 1 ) Wood, Concrete, Metal                                                      | 240 SF                         |
| MAINTENANCE GARAGE BUILDING                                                              |                                |
| Garage and Storage ( 1 ) Wood, Metal, Concrete                                           | 730 SF                         |
| MAINTENANCE SHOPS OFFICE PORTABLE BUILDING                                               |                                |
| Offices, Shops, Storage, Plumbing, and Locksmith<br>( 1 ) Wood and Metal Portable        | 1,780 SF                       |
| MENTOR'S HOUSE                                                                           |                                |
| Daycare<br>( 1 ) Wood, Metal, Plaster                                                    | 1,840 SF                       |
| METAL STORAGE CONTAINERS (25 EA)                                                         |                                |
| Storage<br>( 1 ) Metal                                                                   | 7,550 SF                       |
| METAL STORAGE SHED                                                                       |                                |
| Storage ( 1 ) Metal Wall and Ceiling, Wood, and Asphalt                                  | 725 SF                         |
| PG&E NORTH TOWER BUILDING                                                                |                                |
| PG&E<br>( 1 ) Metal and Concrete                                                         | 154 SF                         |
| PG&E SOUTH TOWER ENCLOSURE                                                               |                                |
| PG&E<br>( 1 ) Wood Fence, and Concrete Floor                                             | 533 SF                         |
| STUDENT NUTRITION SERVICE                                                                |                                |
| Kitchen ( 1 ) Wood, Metal, Concrete                                                      | 7,480 SF                       |
| TRANSPORTATION AND MAINTENANCE DEPARTMENT OFFICE BUILDING                                |                                |
| Office, Lounge, Storage, Restrooms<br>( 1 ) Portable with Wood Floor and Preformed Walls | 3,750 SF                       |
| WAREHOUSE BUILDING                                                                       |                                |
| Warehouse, Office, Storage, Lounge, Restrooms<br>( 1 ) Wood, Metal, Concrete             | 9,000 SF                       |
| WELDING SHOP BUILDING                                                                    |                                |
| Welding Shop<br>( 1 ) Wood, Metal, Concrete                                              | 760 SF                         |

### **BUESD MAINTENANCE AND TRANSPORTATION YARD**

| Building Name<br>Building Used As<br>(#floors) Construction |                              | BUILDING AREA<br>(APPROXIMATE) |
|-------------------------------------------------------------|------------------------------|--------------------------------|
| WOOD SHEDS (2 EA)                                           |                              |                                |
| Storage<br>( 1 ) Wood                                       |                              | 200 SF                         |
| WOOD STORAGE SHED                                           |                              |                                |
| Storage<br>( 1 ) Wood Wall and Ceiling, Concrete Floor      |                              | 330 SF                         |
| Total Number Of Buildings : <u>15</u>                       | (Approximate) Total Sq Ft. : | 35,552                         |
| End Of Report, Total Of                                     | 2 Pages                      |                                |