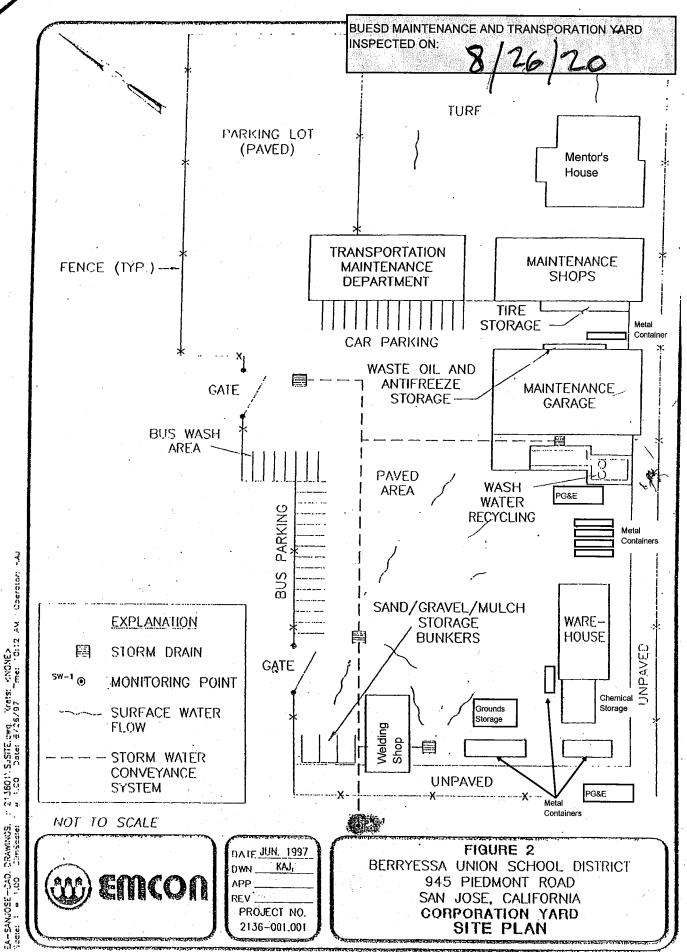

### **BUESD MAINTENANCE AND TRANSPORTATION YARD**

| Building Name<br>Building Used As<br>(#FLOORS) CONSTRUCTION                              | Building Area<br>(approximate) |
|------------------------------------------------------------------------------------------|--------------------------------|
| GROUNDS PORTABLE                                                                         |                                |
| Storage<br>( 1 ) Wood, Metal                                                             | 480 SF                         |
| GROUNDS STORAGE BUILDING                                                                 |                                |
| Storage ( 1 ) Wood, Concrete, Metal                                                      | 240 SF                         |
| MAINTENANCE GARAGE BUILDING                                                              |                                |
| Garage and Storage ( 1 ) Wood, Metal, Concrete                                           | 730 SF                         |
| MAINTENANCE SHOPS OFFICE PORTABLE BUILDING                                               |                                |
| Offices, Shops, Storage, Plumbing, and Locksmith<br>( 1 ) Wood and Metal Portable        | 1,780 SF                       |
| MENTOR'S HOUSE                                                                           |                                |
| Daycare<br>( 1 ) Wood, Metal, Plaster                                                    | 1,840 SF                       |
| METAL STORAGE CONTAINERS (25 EA)                                                         |                                |
| Storage<br>( 1 ) Metal                                                                   | 7,550 SF                       |
| METAL STORAGE SHED                                                                       |                                |
| Storage ( 1 ) Metal Wall and Ceiling, Wood, and Asphalt                                  | 725 SF                         |
| PG&E NORTH TOWER BUILDING                                                                |                                |
| PG&E<br>( 1 ) Metal and Concrete                                                         | 154 SF                         |
| PG&E SOUTH TOWER ENCLOSURE                                                               |                                |
| PG&E<br>( 1 ) Wood Fence, and Concrete Floor                                             | 533 SF                         |
| STUDENT NUTRITION SERVICE                                                                |                                |
| Kitchen ( 1 ) Wood, Metal, Concrete                                                      | 7,480 SF                       |
| TRANSPORTATION AND MAINTENANCE DEPARTMENT OFFICE BUILDING                                |                                |
| Office, Lounge, Storage, Restrooms<br>( 1 ) Portable with Wood Floor and Preformed Walls | 3,750 SF                       |
| WAREHOUSE BUILDING                                                                       |                                |
| Warehouse, Office, Storage, Lounge, Restrooms<br>( 1 ) Wood, Metal, Concrete             | 9,000 SF                       |
| WELDING SHOP BUILDING                                                                    |                                |
| Welding Shop<br>( 1 ) Wood, Metal, Concrete                                              | 760 SF                         |

### **BUESD MAINTENANCE AND TRANSPORTATION YARD**

| Building Name<br>Building Used As<br>(#floors) Construction |                              | BUILDING AREA<br>(APPROXIMATE) |
|-------------------------------------------------------------|------------------------------|--------------------------------|
| WOOD SHEDS (2 EA)                                           |                              |                                |
| Storage<br>( 1 ) Wood                                       |                              | 200 SF                         |
| WOOD STORAGE SHED                                           |                              |                                |
| Storage<br>( 1 ) Wood Wall and Ceiling, Concrete Floor      |                              | 330 SF                         |
| Total Number Of Buildings : <u>15</u>                       | (Approximate) Total Sq Ft. : | 35,552                         |
| End Of Report, Total Of                                     | 2 Pages                      |                                |