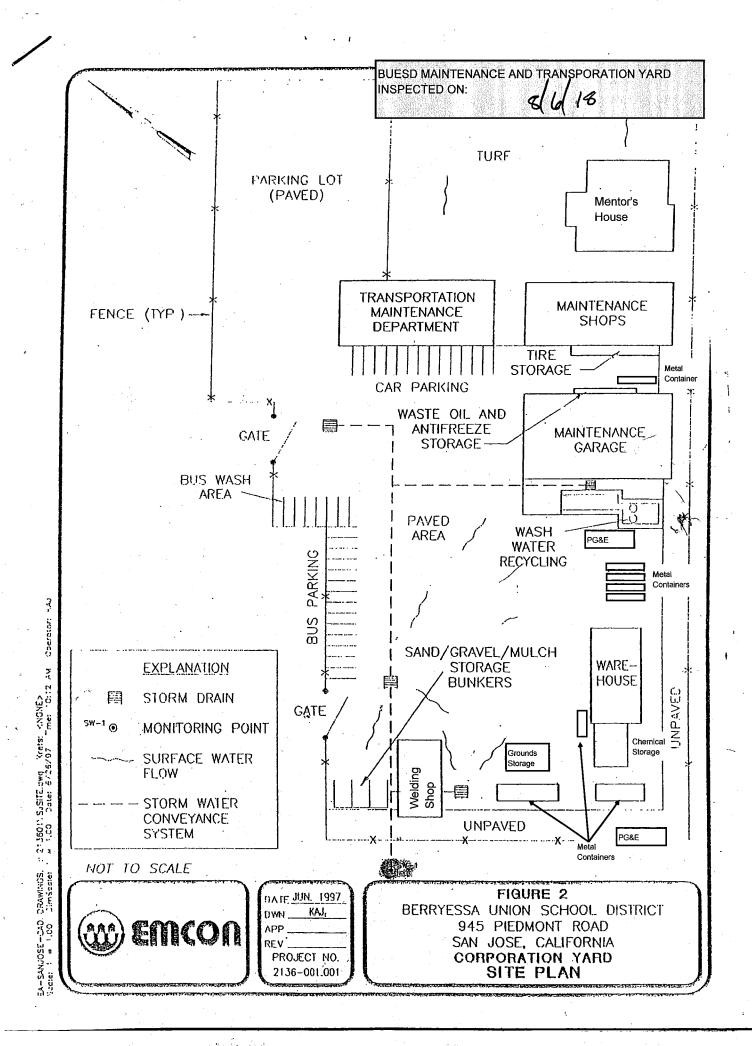

### LIST OF BUILDINGS AT

### **BUESD MAINTENANCE AND TRANSPORTATION YARD**

| Building Name<br>Building Used As<br>(#FLOORS) CONSTRUCTION                              | Building Area<br>(approximate) |
|------------------------------------------------------------------------------------------|--------------------------------|
| GROUNDS PORTABLE                                                                         |                                |
| Storage<br>( 1 ) Wood, Metal                                                             | 480 SF                         |
| GROUNDS STORAGE BUILDING                                                                 |                                |
| Storage ( 1 ) Wood, Concrete, Metal                                                      | 240 SF                         |
| MAINTENANCE GARAGE BUILDING                                                              |                                |
| Garage and Storage ( 1 ) Wood, Metal, Concrete                                           | 730 SF                         |
| MAINTENANCE SHOPS OFFICE PORTABLE BUILDING                                               |                                |
| Offices, Shops, Storage, Plumbing, and Locksmith<br>( 1 ) Wood and Metal Portable        | 1,780 SF                       |
| MENTOR'S HOUSE                                                                           |                                |
| Daycare<br>( 1 ) Wood, Metal, Plaster                                                    | 1,840 SF                       |
| METAL STORAGE CONTAINERS (25 EA)                                                         |                                |
| Storage<br>( 1 ) Metal                                                                   | 7,550 SF                       |
| METAL STORAGE SHED                                                                       |                                |
| Storage ( 1 ) Metal Wall and Ceiling, Wood, and Asphalt                                  | 725 SF                         |
| PG&E NORTH TOWER BUILDING                                                                |                                |
| PG&E<br>( 1 ) Metal and Concrete                                                         | 154 SF                         |
| PG&E SOUTH TOWER ENCLOSURE                                                               |                                |
| PG&E<br>( 1 ) Wood Fence, and Concrete Floor                                             | 533 SF                         |
| STUDENT NUTRITION SERVICE                                                                |                                |
| Kitchen ( 1 ) Wood, Metal, Concrete                                                      | 7,480 SF                       |
| TRANSPORTATION AND MAINTENANCE DEPARTMENT OFFICE BUILDING                                |                                |
| Office, Lounge, Storage, Restrooms<br>( 1 ) Portable with Wood Floor and Preformed Walls | 3,750 SF                       |
| WAREHOUSE BUILDING                                                                       |                                |
| Warehouse, Office, Storage, Lounge, Restrooms<br>( 1 ) Wood, Metal, Concrete             | 9,000 SF                       |
| WELDING SHOP BUILDING                                                                    |                                |
| Welding Shop<br>( 1 ) Wood, Metal, Concrete                                              | 760 SF                         |

### **BUESD MAINTENANCE AND TRANSPORTATION YARD**

| Building Name<br>Building Used As<br>(#floors) Construction |                              | BUILDING AREA<br>(APPROXIMATE) |
|-------------------------------------------------------------|------------------------------|--------------------------------|
| WOOD SHEDS (2 EA)                                           |                              |                                |
| Storage<br>( 1 ) Wood                                       |                              | 200 SF                         |
| WOOD STORAGE SHED                                           |                              |                                |
| Storage<br>( 1 ) Wood Wall and Ceiling, Concrete Floor      |                              | 330 SF                         |
| Total Number Of Buildings : <u>15</u>                       | (Approximate) Total Sq Ft. : | 35,552                         |
| End Of Report, Total Of                                     | 2 Pages                      |                                |