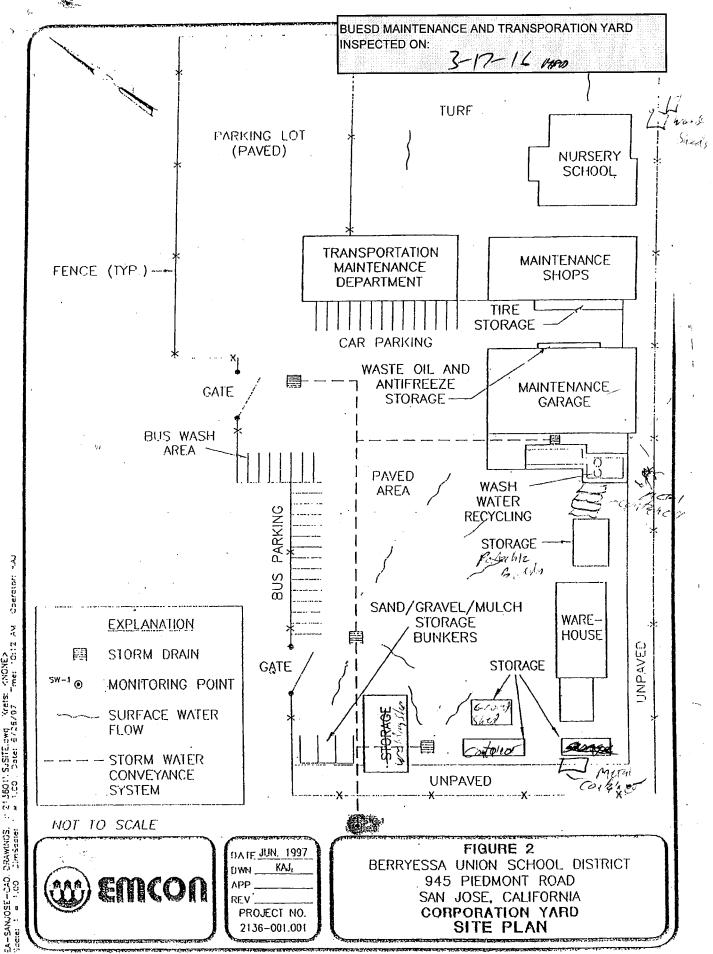

|
| 08/15/2022                                                    | This Material is unchanged as of this date. |                      |                                           |
| 02/13/2023                                                    | This Material is unchanged as of this date. |                      |                                           |
|                                                               | End Of Report, Total Of 30 Page             | s                    |                                           |

SF=Sq. Ft, I=Inches, LF=Linear Ft., N=Number, EA=Each









÷



١.

- 1

.



















1

a stal and a

والمواجعة فالم



1: 213601% SJSTE.uwg Krets: 2NONE> . 4 %.00 Date: 5/25/97 "me: 10:12 DRAWINGS, Dimšeciel



// 213601/SJSTEcawq "Krets: <NONE> // # 1.00 Date: 5/25/97 "me: 10:12 . CRAWINOS.

Plumbing Locksmith Main Office Garage BUESD MAINTENANCE AND TRANSPORATION YARD Ç I Z BERRYESSA UNION SCHOOL DISTRICT Maintenance Yard 945 Piedmont Road San Jose, CA 95132 PORTABLE porta GT Grounds Supply Carpenter shop, Warehouse, Welding Shop Grounds Tools Towers Mower ٠

Plumbing Locksmith Main Office Garage BUESD MAINTENANCE AND TRANSPORATION YARD BERRYESSA UNION SCHOOL DISTRICT Maintenance Yard 945 Piedmont Road San Jose, CA 95132 PORTABLE porta GT Carpenter shop, Warehouse, Grounds Supply Welding Shop Grounds Tools Towers Mower

Plumbing Locksmith Main Office Garage BUESD MAINTENANCE AND TRANSPORATION YARD INSPECTED ON: 8 - 38 - 14BERRYESSA UNION SCHOOL DISTRICT Maintenance Yard 945 Piedmont Road San