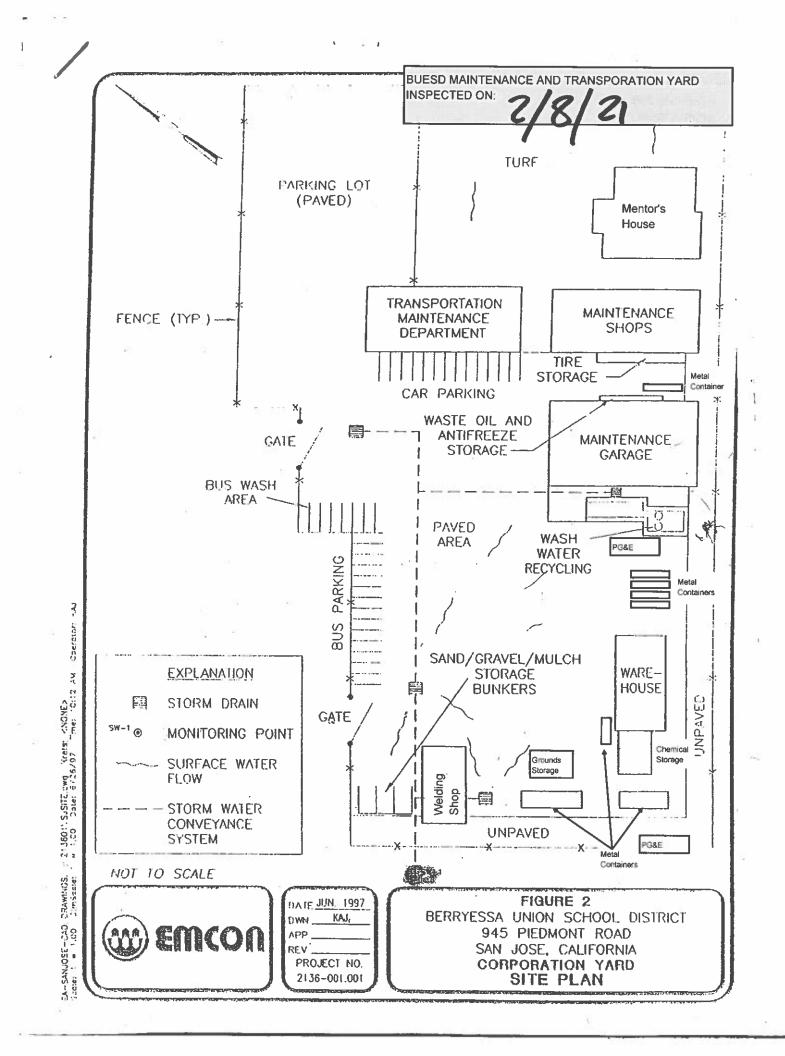

### **BUESD MAINTENANCE AND TRANSPORTATION YARD**

| Building Name<br>Building Used As<br>(#FLOORS) CONSTRUCTION                              | Building Area<br>(approximate) |
|------------------------------------------------------------------------------------------|--------------------------------|
| GROUNDS PORTABLE                                                                         |                                |
| Storage<br>( 1 ) Wood, Metal                                                             | 480 SF                         |
| GROUNDS STORAGE BUILDING                                                                 |                                |
| Storage ( 1 ) Wood, Concrete, Metal                                                      | 240 SF                         |
| MAINTENANCE GARAGE BUILDING                                                              |                                |
| Garage and Storage ( 1 ) Wood, Metal, Concrete                                           | 730 SF                         |
| MAINTENANCE SHOPS OFFICE PORTABLE BUILDING                                               |                                |
| Offices, Shops, Storage, Plumbing, and Locksmith<br>( 1 ) Wood and Metal Portable        | 1,780 SF                       |
| MENTOR'S HOUSE                                                                           |                                |
| Daycare<br>( 1 ) Wood, Metal, Plaster                                                    | 1,840 SF                       |
| METAL STORAGE CONTAINERS (25 EA)                                                         |                                |
| Storage<br>( 1 ) Metal                                                                   | 7,550 SF                       |
| METAL STORAGE SHED                                                                       |                                |
| Storage ( 1 ) Metal Wall and Ceiling, Wood, and Asphalt                                  | 725 SF                         |
| PG&E NORTH TOWER BUILDING                                                                |                                |
| PG&E<br>( 1 ) Metal and Concrete                                                         | 154 SF                         |
| PG&E SOUTH TOWER ENCLOSURE                                                               |                                |
| PG&E<br>( 1 ) Wood Fence, and Concrete Floor                                             | 533 SF                         |
| STUDENT NUTRITION SERVICE                                                                |                                |
| Kitchen ( 1 ) Wood, Metal, Concrete                                                      | 7,480 SF                       |
| TRANSPORTATION AND MAINTENANCE DEPARTMENT OFFICE BUILDING                                |                                |
| Office, Lounge, Storage, Restrooms<br>( 1 ) Portable with Wood Floor and Preformed Walls | 3,750 SF                       |
| WAREHOUSE BUILDING                                                                       |                                |
| Warehouse, Office, Storage, Lounge, Restrooms<br>( 1 ) Wood, Metal, Concrete             | 9,000 SF                       |
| WELDING SHOP BUILDING                                                                    |                                |
| Welding Shop<br>( 1 ) Wood, Metal, Concrete                                              | 760 SF                         |

### **BUESD MAINTENANCE AND TRANSPORTATION YARD**

| Building Name<br>Building Used As<br>(#floors) Construction |                              | BUILDING AREA<br>(APPROXIMATE) |
|-------------------------------------------------------------|------------------------------|--------------------------------|
| WOOD SHEDS (2 EA)                                           |                              |                                |
| Storage<br>( 1 ) Wood                                       |                              | 200 SF                         |
| WOOD STORAGE SHED                                           |                              |                                |
| Storage<br>( 1 ) Wood Wall and Ceiling, Concrete Floor      |                              | 330 SF                         |
| Total Number Of Buildings : <u>15</u>                       | (Approximate) Total Sq Ft. : | 35,552                         |
| End Of Report, Total Of                                     | 2 Pages                      |                                |