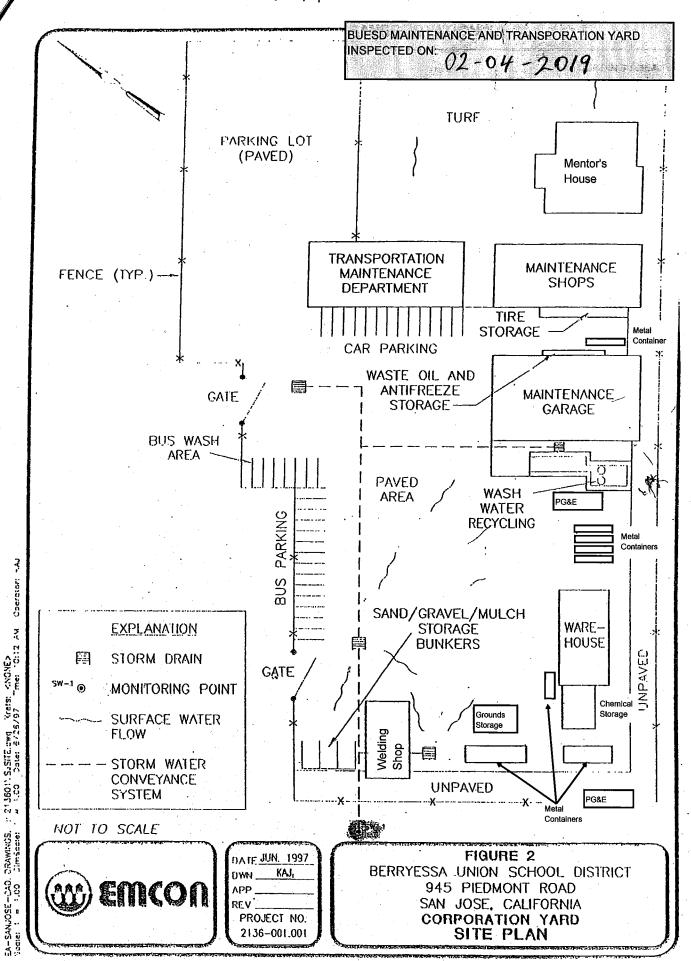

### LIST OF BUILDINGS AT

### **BUESD MAINTENANCE AND TRANSPORTATION YARD**

| Building Name<br>Building Used As<br>(#FLOORS) CONSTRUCTION                              | Building Area<br>(approximate) |
|------------------------------------------------------------------------------------------|--------------------------------|
| GROUNDS PORTABLE                                                                         |                                |
| Storage<br>( 1 ) Wood, Metal                                                             | 480 SF                         |
| GROUNDS STORAGE BUILDING                                                                 |                                |
| Storage ( 1 ) Wood, Concrete, Metal                                                      | 240 SF                         |
| MAINTENANCE GARAGE BUILDING                                                              |                                |
| Garage and Storage ( 1 ) Wood, Metal, Concrete                                           | 730 SF                         |
| MAINTENANCE SHOPS OFFICE PORTABLE BUILDING                                               |                                |
| Offices, Shops, Storage, Plumbing, and Locksmith<br>( 1 ) Wood and Metal Portable        | 1,780 SF                       |
| MENTOR'S HOUSE                                                                           |                                |
| Daycare<br>( 1 ) Wood, Metal, Plaster                                                    | 1,840 SF                       |
| METAL STORAGE CONTAINERS (25 EA)                                                         |                                |
| Storage<br>( 1 ) Metal                                                                   | 7,550 SF                       |
| METAL STORAGE SHED                                                                       |                                |
| Storage ( 1 ) Metal Wall and Ceiling, Wood, and Asphalt                                  | 725 SF                         |
| PG&E NORTH TOWER BUILDING                                                                |                                |
| PG&E<br>( 1 ) Metal and Concrete                                                         | 154 SF                         |
| PG&E SOUTH TOWER ENCLOSURE                                                               |                                |
| PG&E<br>( 1 ) Wood Fence, and Concrete Floor                                             | 533 SF                         |
| STUDENT NUTRITION SERVICE                                                                |                                |
| Kitchen ( 1 ) Wood, Metal, Concrete                                                      | 7,480 SF                       |
| TRANSPORTATION AND MAINTENANCE DEPARTMENT OFFICE BUILDING                                |                                |
| Office, Lounge, Storage, Restrooms<br>( 1 ) Portable with Wood Floor and Preformed Walls | 3,750 SF                       |
| WAREHOUSE BUILDING                                                                       |                                |
| Warehouse, Office, Storage, Lounge, Restrooms<br>( 1 ) Wood, Metal, Concrete             | 9,000 SF                       |
| WELDING SHOP BUILDING                                                                    |                                |
| Welding Shop<br>( 1 ) Wood, Metal, Concrete                                              | 760 SF                         |

### **BUESD MAINTENANCE AND TRANSPORTATION YARD**

| Building Name<br>Building Used As<br>(#floors) Construction |                              | BUILDING AREA<br>(APPROXIMATE) |
|-------------------------------------------------------------|------------------------------|--------------------------------|
| WOOD SHEDS (2 EA)                                           |                              |                                |
| Storage<br>( 1 ) Wood                                       |                              | 200 SF                         |
| WOOD STORAGE SHED                                           |                              |                                |
| Storage<br>( 1 ) Wood Wall and Ceiling, Concrete Floor      |                              | 330 SF                         |
| Total Number Of Buildings : <u>15</u>                       | (Approximate) Total Sq Ft. : | 35,552                         |
| End Of Report, Total Of                                     | 2 Pages                      |                                |