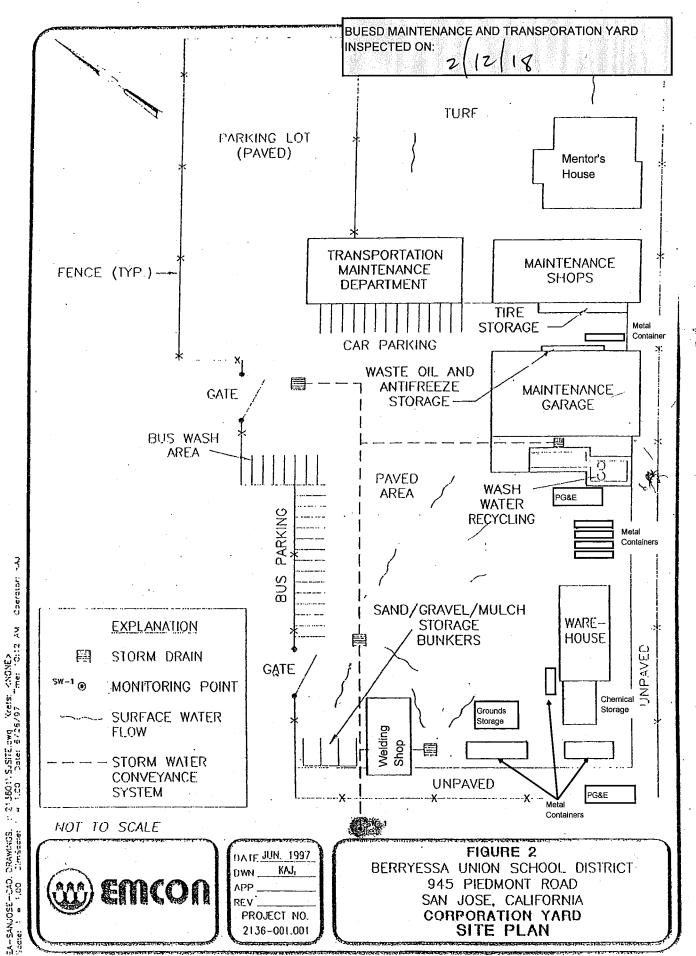

### LIST OF BUILDINGS AT

### **BUESD MAINTENANCE AND TRANSPORTATION YARD**

| Building Name<br>Building Used As<br>(#FLOORS) CONSTRUCTION                              | Building Area<br>(approximate) |
|------------------------------------------------------------------------------------------|--------------------------------|
| GROUNDS PORTABLE                                                                         |                                |
| Storage<br>( 1 ) Wood, Metal                                                             | 480 SF                         |
| GROUNDS STORAGE BUILDING                                                                 |                                |
| Storage ( 1 ) Wood, Concrete, Metal                                                      | 240 SF                         |
| MAINTENANCE GARAGE BUILDING                                                              |                                |
| Garage and Storage ( 1 ) Wood, Metal, Concrete                                           | 730 SF                         |
| MAINTENANCE SHOPS OFFICE PORTABLE BUILDING                                               |                                |
| Offices, Shops, Storage, Plumbing, and Locksmith<br>( 1 ) Wood and Metal Portable        | 1,780 SF                       |
| MENTOR'S HOUSE                                                                           |                                |
| Daycare<br>( 1 ) Wood, Metal, Plaster                                                    | 1,840 SF                       |
| METAL STORAGE CONTAINERS (25 EA)                                                         |                                |
| Storage<br>( 1 ) Metal                                                                   | 7,550 SF                       |
| METAL STORAGE SHED                                                                       |                                |
| Storage ( 1 ) Metal Wall and Ceiling, Wood, and Asphalt                                  | 725 SF                         |
| PG&E NORTH TOWER BUILDING                                                                |                                |
| PG&E<br>( 1 ) Metal and Concrete                                                         | 154 SF                         |
| PG&E SOUTH TOWER ENCLOSURE                                                               |                                |
| PG&E<br>( 1 ) Wood Fence, and Concrete Floor                                             | 533 SF                         |
| STUDENT NUTRITION SERVICE                                                                |                                |
| Kitchen ( 1 ) Wood, Metal, Concrete                                                      | 7,480 SF                       |
| TRANSPORTATION AND MAINTENANCE DEPARTMENT OFFICE BUILDING                                |                                |
| Office, Lounge, Storage, Restrooms<br>( 1 ) Portable with Wood Floor and Preformed Walls | 3,750 SF                       |
| WAREHOUSE BUILDING                                                                       |                                |
| Warehouse, Office, Storage, Lounge, Restrooms<br>( 1 ) Wood, Metal, Concrete             | 9,000 SF                       |
| WELDING SHOP BUILDING                                                                    |                                |
| Welding Shop<br>( 1 ) Wood, Metal, Concrete                                              | 760 SF                         |

### **BUESD MAINTENANCE AND TRANSPORTATION YARD**

| Building Name<br>Building Used As<br>(#floors) Construction |                              | BUILDING AREA<br>(APPROXIMATE) |
|-------------------------------------------------------------|------------------------------|--------------------------------|
| WOOD SHEDS (2 EA)                                           |                              |                                |
| Storage<br>( 1 ) Wood                                       |                              | 200 SF                         |
| WOOD STORAGE SHED                                           |                              |                                |
| Storage<br>( 1 ) Wood Wall and Ceiling, Concrete Floor      |                              | 330 SF                         |
| Total Number Of Buildings : <u>15</u>                       | (Approximate) Total Sq Ft. : | 35,552                         |
| End Of Report, Total Of                                     | 2 Pages                      |                                |